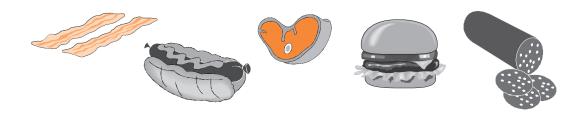

8. Yesterday, did you eat hamburger meat, hot dogs, sausage (chorizo), steak, bacon, or ribs?

- No, I didn't eat any of the foods listed above yesterday.
- ☐ Yes, I ate one of these foods 1 time yesterday.
- Yes, I ate one of these foods 2 times yesterday.
- Yes, I ate one of these foods 3 or more times yesterday.
- 9. Yesterday, did you eat any fried meat with a crust, like fried chicken, chicken nuggets, chicken fried steak, fried pork chops, or fried fish?